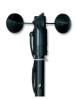

#### **Wind Speed Sensor**

- Three cup wind speed sensor
- Designed for operation in adverse environments
- Quick pivot pedestal mount for quick & easy installation
- Accuracy +/- 2.5 mph