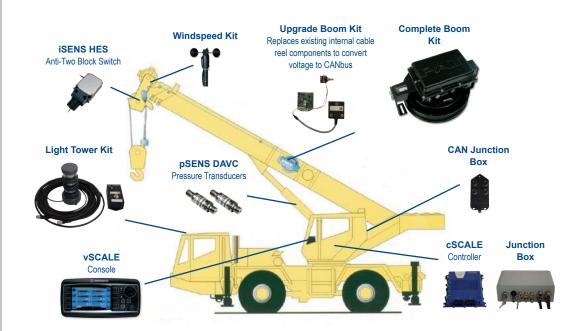

# **尽** System Diagram

### **尽** System **Options**

#### **Upgrade Boom Kit**

 Replaces existing internal cable reel components to convert voltage to CANbus

#### **Complete Boom Kit**

- LWG CANbus Cable reel
- Die-cast aluminum housing
- Used if existing cable reel is not functional

### **Light Tower**

Green, yellow, and red warning / overload lights

#### **Wind Speed Sensor**

- Three cup wind speed sensor
- Designed for operation in adverse environments
- Quick pivot pedestal mount for quick & easy installation
- Accuracy +/- 2.5 mph

#### Camera

- Shock and vibration resistant
- IP68 / IP69k protection class rating
- Operating temperature: -40°C to +85°C