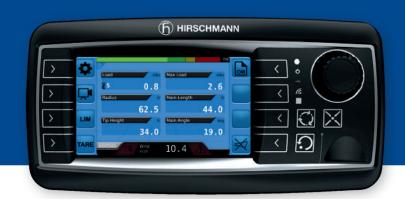

# Console Options

- Two (2) console options:
  - vSCALE D2: 4.3" color display
  - vSCALE D3: 7" color display (available Q3 2018)
- All consoles feature the following:
  - Operating temperature: -40°C to +70°C
  - IP66/67 Protection